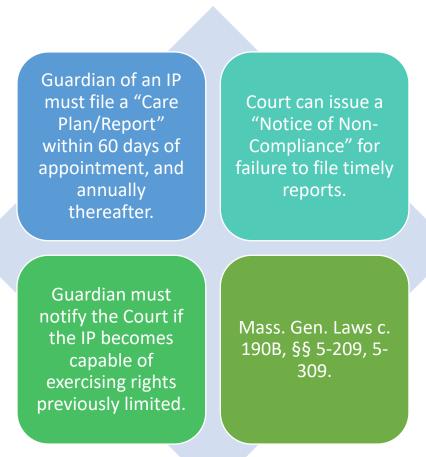

nnually
- The date of expiration of the Treatment Plan is the court date next year
- If all annual extension paperwork filed with the Court prior to the date, can be administratively allowed

# 3. Post-filing stage

### Assents





Interested persons can sign the back of the petition to indicate their assent (would be pre-filing) Interested persons can also sign a separate general assent.

### Respondent's Right to Attend Hearing

## Respondent has right to:





An interested person may file an objection to temporary or permanent guardianship by filing an "Appearance and Objection." Mass. Gen. Laws c. 190B, §§ 5-203, 5-304.

# Objections



If objections arise, case becomes contested.



Most contested cases settle!

### POST-GUARDIANSHIP APPOINTMENT MONITORING



# Monitoring by Court



Termination of Permanent Guardianship Guardianship terminates upon:

- Death of guardian or IP;
- Resignation of guardian (with Court approval);
- Removal of guardian by Court, upon filing of petition by respondent or any person interested in the welfare of the respondent; or
- Termination of guardianship because determination that IP is no longer incapacitated.

Mass. Gen. Laws c. 190B, §§ 5-210, 5-310.

# Finding the Forms and the Law



# Guardianship Forms

- Forms available online:
  - <u>http://www.mass.gov/courts/f</u> <u>orms/pfc/upc-guardianship-of-</u> <u>adults-and-</u> <u>conservatorship.html</u>

# Governing Statute

- Massachusetts Uniform Probate Code.
- Effective July 1, 2009.
- Mass. Gen. Laws c. 190B.
- Statute can be found at:

<u>https://malegislature.gov/Laws/General