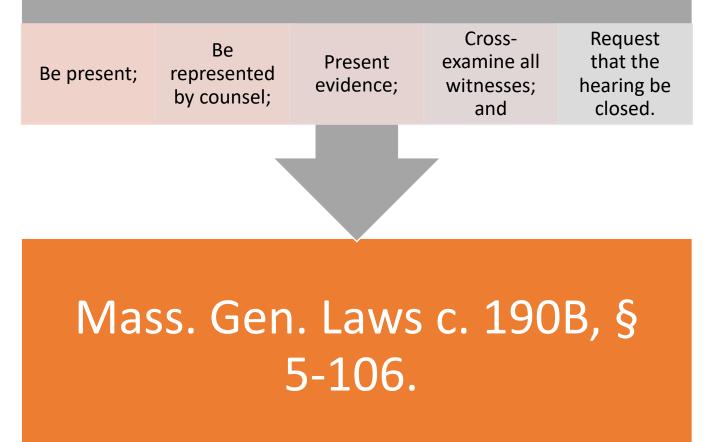

# Substituted Judgment

The Court authorizes treatment to which the respondent would consent, if not incapacitated.

Rogers v. Commissioner of Dep't of Mental Health, 390 Mass. 489 (1983).

Counsel is provided for respondent.