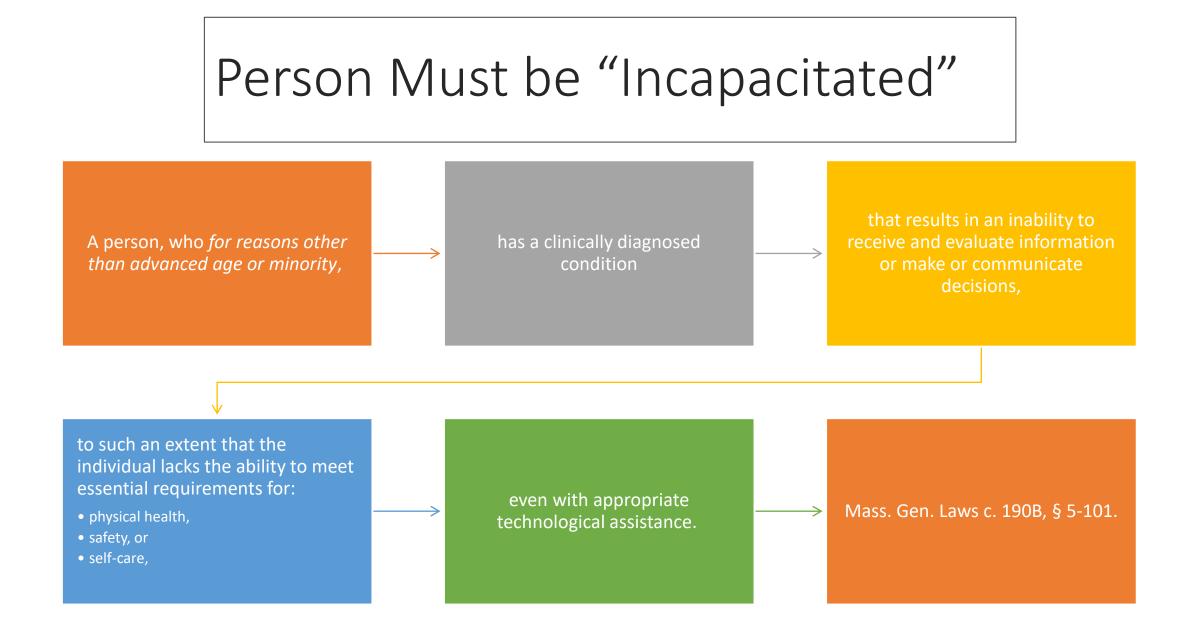

# GROUNDS FOR GUARDIANSHIP

Incapacity vs. Intellectual Disability

# OR Person Must be "Intellectually Disabled"

A person with significantly sub average intellectual functioning (usually IQ of 70 or less) with limitations in two or more of the following adaptive skills:

- communication,
- self-care,
- home living,
- social skills,
- community use,
- self-direction,
- health and safety,
- functioning academics,
- leisure, and
- work.

Mass. Gen. Laws c. 190B, § 5-101.

"Mental retardation" has been removed from all Massachusetts statutes and replaced with "**intellectual disability.**"